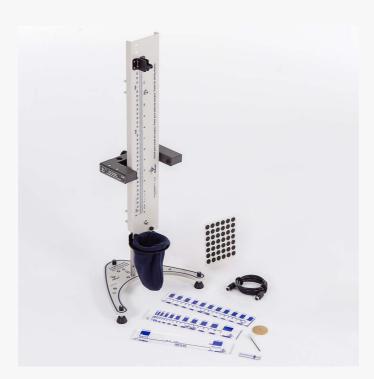

# Falling body kit, with multi timer, sensor, LM pin and software EQ811K

### Function

It is geared towards the study of mechanics, particle kinematics, 1D movement, particle dynamics, Newton's Laws, work and energy, conservation of mechanical energy, etc.

Note: Set may be used conventionally or monitored by computer.

Can be coupled to both the CidepeLab interface and the data-processing, scrolling, 5-input multichronometer.