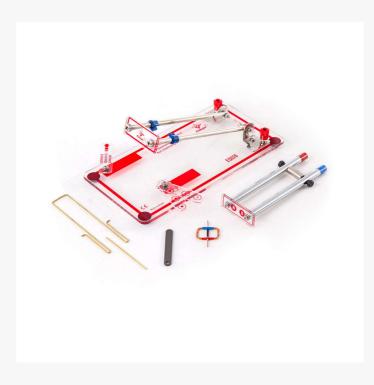

## Electromagnetic, projectable assembly EQ026

## Function

Intended for experimental study, physics laboratory and carrying out physics experiments on: Electromagnetism. The action of electromagnetic force on a conductor with electric current, immersed in a magnetic field. The electromagnetic force. Biot and Savarts law. The electromagnetic force that acts on a moving conductor, with electric current, immersed in a magnetic field. A direct current electric motor, etc. Note: Adjustable power supply, inverter switch and wire connections are not included.