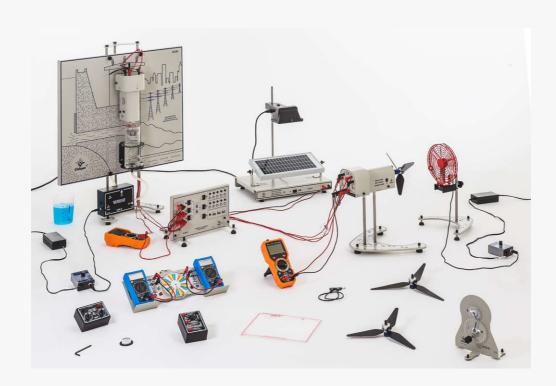

Renewable energies kit with consumer unit and multimeter. EQ387

## Function

Destined for the study of wind power generation, rotation multiplier, generating capacity and energy consumption, solar energy, yield of a photovoltaic panel, advantages of using the accumulator of energy, conversion of light energy into electricity, conversion of electric energy into mechanical energy, characteristic curve of a photovoltaic panel, etc.