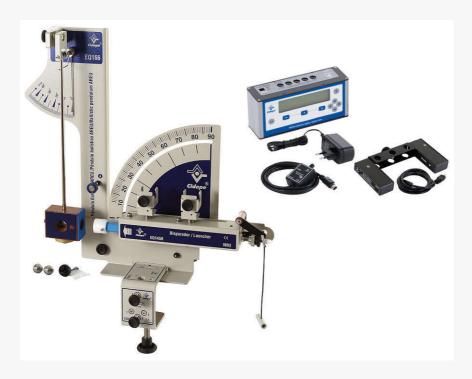

# Ballistic Pendulum, digital multi-chronometer. EQ166A

## Function

Intended for experimental study, physics laboratory and conducting physics experiments about: movement in two dimensions, projectile movement, projectile launch, oblique movement, range and its uncertainty, launch speed, conservation of mechanical energy, kinetic energy, energy gravitational potential, amount of linear motion, amount of angular motion, ballistic pendulum, inelastic collision, oscillation period, etc.