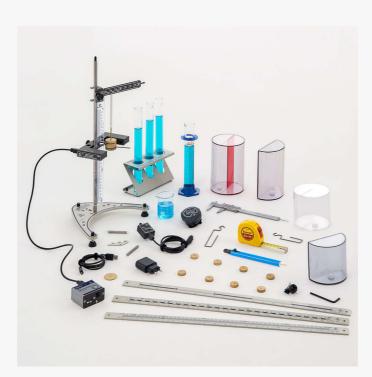

Set of measurements, uncertainties, (Hooke), functions and graphs, multichronometer (Bluetooth), 14 functions, sensor EQ275BBT

## Function

Intended for experimental study, physics laboratory, mathematics and carrying out physics and mathematics experiments on: significant figures, uncertainties, measurements of volumes and areas in different types of cylinders, force, mass and weight, determination of the value of g, simple pendulum, data tables, graphs and functions, helical springs, equilibrium of a body suspended by a spring, restoring force, elastic force, elasticity constant of a spring Hooke Law, associations of springs in series and in parallel, work of an elastic force , work and energy in a spring, conservation of energy, simple harmonic motion, MHS, characteristics of a sinusoidal function, etc.