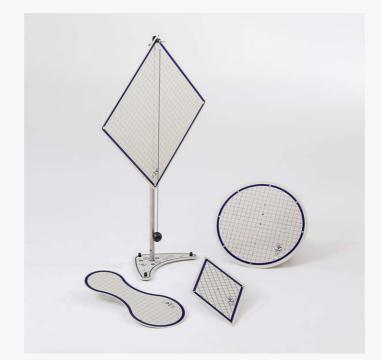

## Set of flat figures with tripod, barycenter **SCN-F002A**

## Function

Intended for experimental study, physics laboratory and carrying out physics experiments on: Physics. Static. The equilibrium conditions of suspended rigid bodies. Polyhedron geometric solid. Non-polyhedral geometric solid. Homogeneous body. Regular and irregular body. The equilibrium conditions of an extended body. The barycenter, center of gravity. Stable Balance. Unstable Balance. Indifferent Equilibrium, etc.