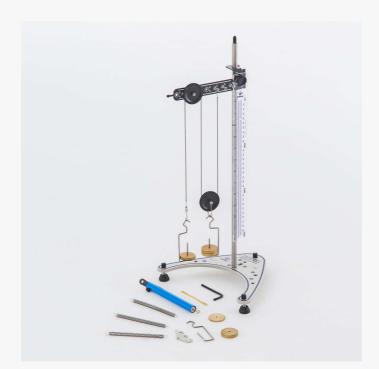

## Set pulleys, spring associations and deformations EQ008E

## Function

Intended for experimental study, physics laboratory and carrying out physics experiments on: Matter and energy. A simple machine called a fixed pulley. A simple machine called a movable pulley. Force, mechanical deformations, plastic deformation and elastic deformation. What is a temporary deformation, elastic deformation. What is permanent deformation, plastic deformation. Comparing and classifying the deformations suffered by the test specimens. Force applied to a spring and the elongation suffered. Building table and graph. Measuring mass weights. The P versus m graph, etc.