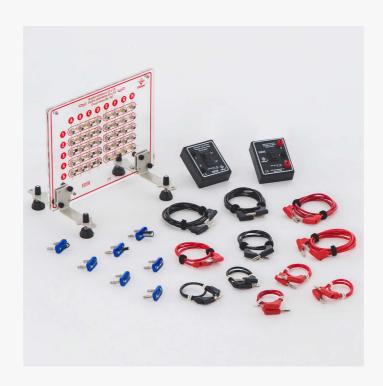

### **Function**

Intended for study, physics laboratory, physics experiments on association of lamps in series and in parallel, resistors, color coding, electrical resistance, Ohms law, ohmic and non-ohmic resistor, association of resistors in series, in parallel and mixed, potentiometer, association of capacitors in series and in parallel, RC circuit, diode, law of loops and Kirchhoff nodes, electric power, etc.