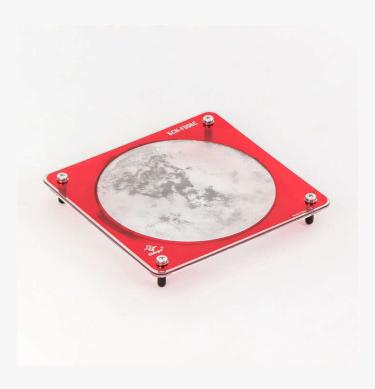

## Table for magnetic spectra with confined iron filings scn-f006c

## Function

Intended for experimental study, physics laboratory and carrying out physics experiments on: magnetism, identification of magnetic poles, permanent magnets, magnetic poles, attraction and repulsion between magnetic poles, lines of force around a magnetized object, line direction of magnetic force, conventions of magnetic lines of force, etc.

Note: Does not include magnets.