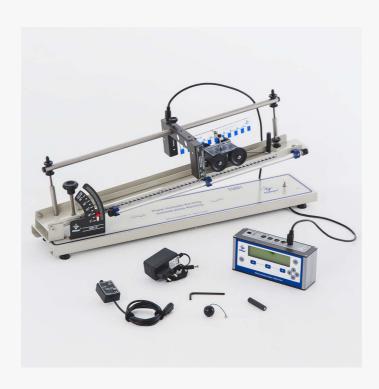

## Set of affine and quadratic functions, with digital multi-stopwatch EQ001Q

## **Function**

Intended for experimental study, math laboratory and performing math experiments on: Functions. What are the characteristics of the graph of the affine function? Positive angular coefficient. What are the characteristics of the graph of the affine function? Negative angular coefficient. What are the characteristics of the quadratic function, etc.