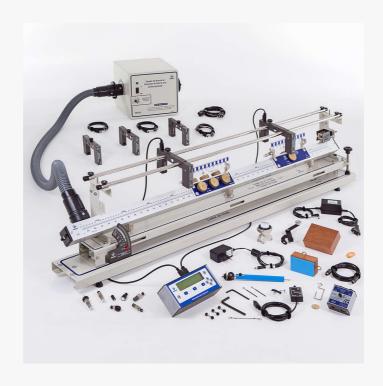

## Air track, scrolling data multi-chronometer, 5 sensors and flow unit EQ238E

## **Function**

It is geared towards the study of solid mechanics, equilibrium conditions in a ramp, uniformly accelerated linear motion (with positive, negative, constant and variable acceleration), speed, mass and acceleration, inertia, energy conservation, buoyancy, amount of motion, conservation of the amount of linear motion, linear elastic collisions, linear inelastic collisions, energy discussions, etc.

It works with the digital multi timer with scrolling, digital timer or the Cidepe data acquisition interface;