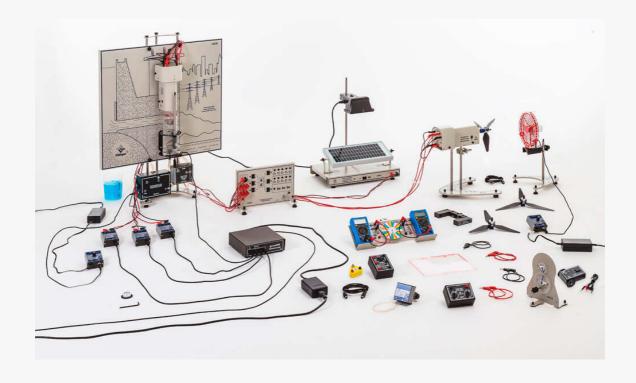

Renewable energies kit with consumer unit, sensors and interface. EQ387A

## Function

Intended for the study of wind energy, generation of energy through a wind turbine, multiplier box, influence of the three-blade propeller in the generation of energy through a wind turbine, hydraulic energy, generation of energy through a hydrogenerator, solar energy, efficiency of a photovoltaic panel, advantages of using the energy accumulator, conversion of