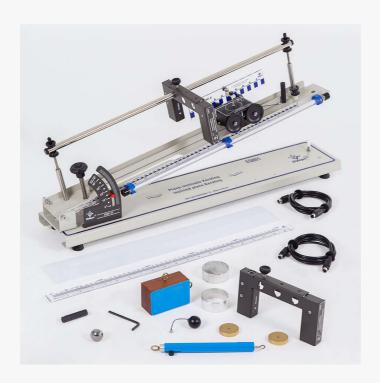

## Inclined plane with sensors and software EQ801

## **Function**

It is geared towards the study of co-linear forces, concurrent coplanar forces, equilibrium of a body in a ramp, static and kinetic friction, rectilinear motion, uniformly accelerated linear motion, rectilinear motion in a viscous media, particle dynamics, transverse radius and energy discussions, moment of inertia, rotation mechanics, transverse radius, etc.

Note: Set may be used conventionally or monitored by computer.

Can be coupled to both the CidepeLab interface and the data-processing, scrolling, 5-input multichronometer