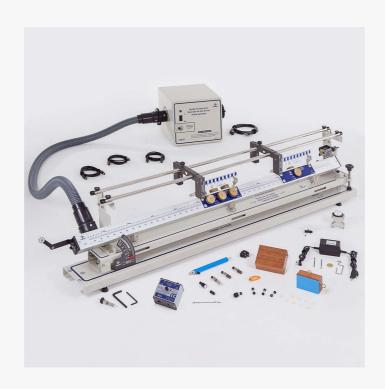

## Air track with 2 sensors and software EQ820C

## **Function**

It is geared towards the study of solid mechanics: statics, kinematics and dynamics, rectilinear motion and uniformly accelerated linear motion, positive and negative acceleration, inertia, energy conservation, buoyancy, amount of movement, collisions, etc.

Note: Set may be used conventionally or monitored by computer.

Can be coupled to both the CidepeLab interface and the data-processing, scrolling, 5-input multi-chronometer.