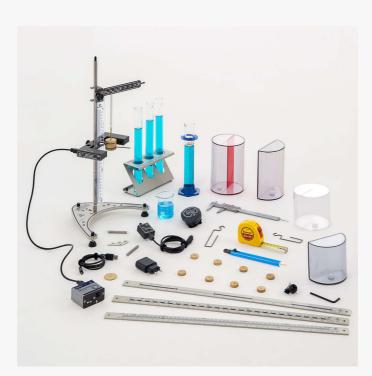

Set of measurements, uncertainties, (Hooke), functions and graphs, multichronometer (Bluetooth), 14 functions, sensor EQ275BBT

## Function

Intended for experimental study, physics laboratory, mathematics and carrying out physics and mathematics experiments on: significant figures, uncertainties, measurements of volumes and areas in different types of cylinders, force, mass and weight, determination of the value of g, simple pendulum, data tables, graphs and functions, helical springs, equilibrium of a body suspended by a spring, restoring force, elastic force, elasticity constant of a spring Hooke Law, associations of springs in series and in parallel, work of an elastic force , work and energy in a spring, conservation of energy, simple harmonic motion, MHS, characteristics of a sinusoidal function, etc.

## **Key Experiments**

Some measuring instruments - How do you compare volume measurement scales? Part I of II Significant digits and uncertainties The area of the straight cylinder Av. Victor Barreto, 592 - CEP 92010-000 - Canoas - RS - Brasil