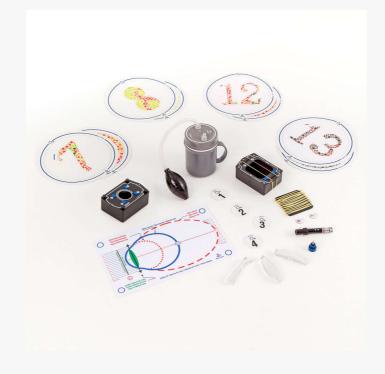

## Human body senses set scn-воо1

## Function

Intended for experimental study, science and biology laboratory to carry out experiments on: Biology. Life and evolution. Human Health. Light is necessary for us to see. Everyone's tact, inclusion. Who has the best tact? Inclusion. Test your sense of smell, inclusion. The olfactory sense, smell, inclusion. The sense of smell and its importance for sensory perception. The bichord, a string instrument, inclusion. How can the string instrument produce musical sounds? Vision defects, correction of hyperopia and myopia with lenses, with a laser flashlight, a beam. Do I have color blindness? What is meant by color blindness, etc.

## **Key Experiments**

The touch of each of us Who has the best sense of touch? Am I color-blind?